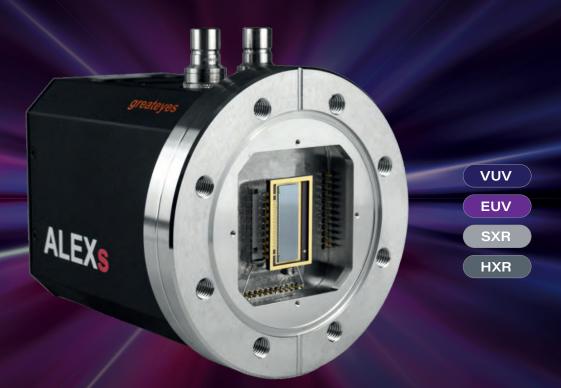

# ALEXI / ALEXS

The perfect detector series for high-energy at synchrotrons, for high harmonic generation systems, or laser plasma sources

## **ALEX SERIES**

Straight out of Berlin comes ALEX, greateyes' new platform for imaging and spectroscopy applications in the VUV, EUV, soft and hard X-Ray range.

**ALEX** integrates cutting-edge low-noise electronics and ultra-deep cooling technology while keeping a compact camera design. Multiple readout speeds can be selected supporting pixel rates from 50 kHz up to 5 MHz.

True 18-bit AD conversion allows to exploit the full dynamic range of the CCD sensor for highest performance and SNR. ALEX is ideally suited for detection of very weak signal intensities where a low-noise floor is paramount.